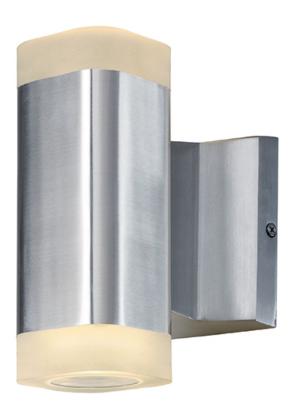

## PRODUCT DESCRIPTION

Indirect exterior lighting not only provides illumination where you want but it also highlights the building structure for a beautiful architectural effect. Our collection of up and down lighting fixtures are available in both Architectural Bronze and Brushed Aluminum.

## **MEASUREMENTS**

DIMENSION : 4" W x 6.75" H x 5" Ext BACK PLATE : 4.75" W x 4.75" H x 3.5" HCO

HANGING WEIGHT : 2.01 lb

**LAMPING** 

INPUT VOLTAGE : 120V LUMENS : 840 Rated

BULB : 2 x 6W LED PCB Integrated, 12W Total

BULB INCLUDED : (Integrated)

DIMMABLE : No
CRI : 80+ CRI
COLOR\_TEMP : 3000K
LIGHTING\_DIRECTION : Up/Dn

# MATERIAL

Die Cast Aluminum

#### **RATINGS**

cETLus Wet Location For Outdoor