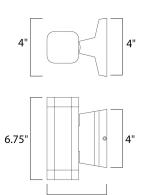

## **MEASUREMENTS**

DIMENSION : 4" W x 6.75" H x 5" Ext BACK PLATE : 4.75" W x 4.75" H x 3.5" HCO

HANGING WEIGHT : 2.01 lb

**LAMPING** 

INPUT VOLTAGE : 120V LUMENS : 840 Rated

BULB : 2 x 6W LED PCB Integrated, 12W Total