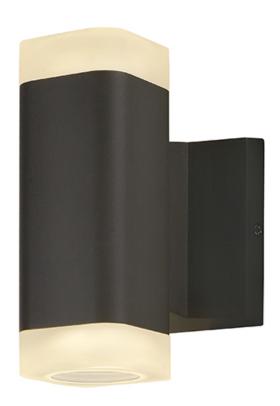

### PRODUCT DESCRIPTION

Indirect exterior lighting not only provides illumination where you want but it also highlights the building structure for a beautiful architectural effect. Our collection of up and down lighting fixtures are available in both Architectural Bronze and Brushed Aluminum.

BULB INCLUDED : (Integrated)

DIMMABLE : No
CRI : 80+ CRI
COLOR\_TEMP : 3000K
LIGHTING\_DIRECTION : Up/Dn

#### **RATINGS**

cETLus Wet Location For Outdoor