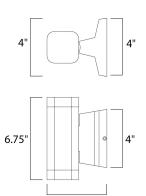

## **MEASUREMENTS**

DIMENSION : 4" W x 6.75" H x 5" Ext BACK PLATE : 4.75" W x 4.75" H x 3.5" HCO

HANGING WEIGHT : 2.01 lb

LAMPING

INPUT VOLTAGE : 120V LUMENS : 840 Rated

BULB : 2 x 6W LED PCB Integrated, 12W Total