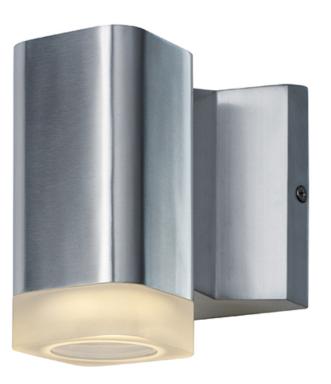

## **PRODUCT DESCRIPTION**

Indirect exterior lighting not only provides illumination where you want but it also highlights the building structure for a beautiful architectural effect. Our collection of up and down lighting fixtures are available in both Architectural Bronze and Brushed Aluminum.

## **FINISHES OPTION**

MATERIAL Die Cast Aluminum

## RATINGS

cETLus Wet Location For Outdoor