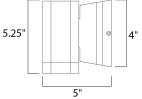

: 4.75" W x 5.25" H x 5" Ext

- INPUT VOLTAGE : 120V
  - : 420 Rated : 1 x 6W LED PCB Integrated , 6W Total
- **BULB INCLUDED** : (Integrated)

  - :No
- : 80+ CRI COLOR\_TEMP : 3000K