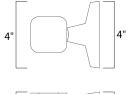

| MEASUREMENTS |  |
|--------------|--|
|--------------|--|

DIMENSION

LUMENS

DIMMABLE

BULB

CRI

 BACK PLATE
 : 4.75" W x 4.75" H x 2.5" HCO

 HANGING WEIGHT
 : 1.53 lb