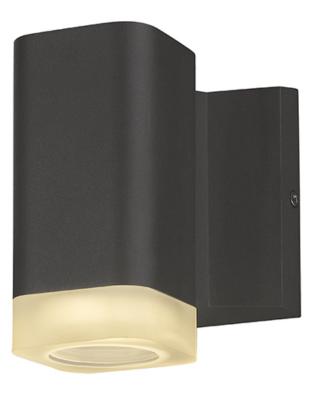

## **PRODUCT DESCRIPTION**

Indirect exterior lighting not only provides illumination where you want but it also highlights the building structure for a beautiful architectural effect. Our collection of up and down lighting fixtures are available in both Architectural Bronze and Brushed Aluminum.

## FINISHES OPTION

MATERIAL Die Cast Aluminum

## RATINGS

cETLus Wet Location For Outdoor