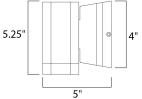

: 4.75" W x 5.25" H x 5" Ext

- INPUT VOLTAGE : 120V
  - : 420 Rated : 1 x 6W LED PCB Integrated , 6W Total
- BULB INCLUDED : (Integrated)
  - : No
  - : 80+ CRI
- COLOR\_TEMP : 3000K