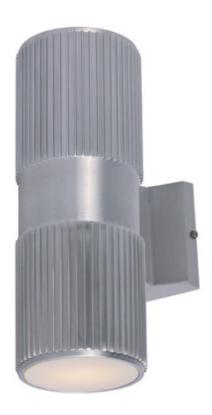

# PRODUCT DESCRIPTION

Indirect exterior lighting not only provides illumination where you want but it also highlights the building structure for a beautiful architectural effect. Our collection of up and down lighting fixtures are available in both Architectural Bronze and Brushed Aluminum.

#### LAMPING

INPUT VOLTAGE : 120V

LUMENS : 1,400 Rated (760 Del.)

BULB : 2 x 10W LED PCB Integrated, 20W Total

BULB INCLUDED : (Integrated)
DIMMABLE : Triac CL
CRI : 80+ CRI
COLOR\_TEMP : 3000K
LIGHTING\_DIRECTION : BOTH

## RATINGS

Wet Location