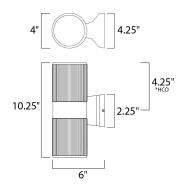

\*height from center of outlet to the top of the fixture

## **MEASUREMENTS**

DIMENSION : 4" W x 10.25" H x 6" Ext

BACK PLATE : 4.15" HCO HANGING WEIGHT : 3.53 lb