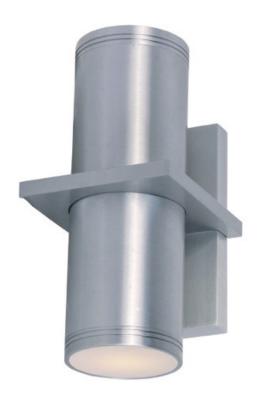

### PRODUCT DESCRIPTION

Indirect exterior lighting not only provides illumination where you want but it also highlights the building structure for a beautiful architectural effect. Our collection of up and down lighting fixtures are available in both Architectural Bronze and Brushed Aluminum.

#### LAMPING

**LUMENS** : 2,100 Rated (600 Del.)

: 2 x 15W LED PCB Integrated, 30W Total **BULB** 

**BULB INCLUDED** : (Integrated) DIMMABLE : Triac CL : 80 CRI **CRI** COLOR\_TEMP : 3000K LIGHTING\_DIRECTION: Up/Dn