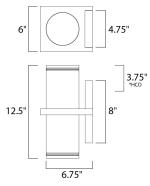

# **MEASUREMENTS**

DIMENSION : 6" W x 12.5" H **BACK PLATE** : 3.86" HCO HANGING WEIGHT : 6.62 lb