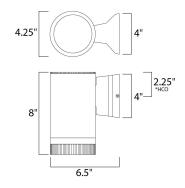

\*height from center of outlet to the top of the fixture

### **MEASUREMENTS**

DIMENSION : 4.25" W x 8" H x 6.5" Ext BACK PLATE : 4" W x 4" H x 2.25" HCO

HANGING WEIGHT : 2.65 lb