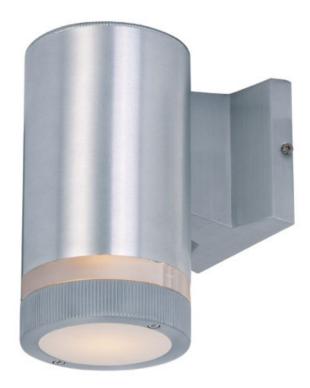

## PRODUCT DESCRIPTION

Indirect exterior lighting not only provides illumination where you want but it also highlights the building structure for a beautiful architectural effect. Our collection of up and down lighting fixtures are available in both Architectural Bronze and Brushed Aluminum.

# **RATINGS**

Wet Location For Outdoor

# **ADDITIONAL**

INSTALL UP/DOWN: Down **OPERATING TEMPERATURE:** -20°C (-4°F), 40°C (104°F)

PHOTOMETIC: Report Found Online

Always consult a qualified electrician before installing any lighting product.