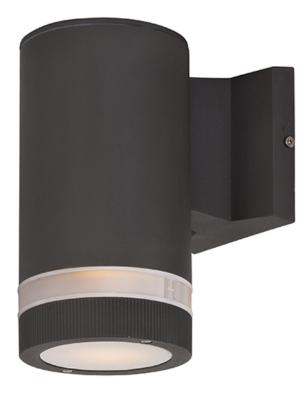

### **PRODUCT DESCRIPTION**

Indirect exterior lighting not only provides illumination where you want but it also highlights the building structure for a beautiful architectural effect. Our collection of up and down lighting fixtures are available in both Architectural Bronze and Brushed Aluminum.

## **FINISHES OPTION**

MATERIAL Die Cast Aluminum

RATINGS Wet Location For Outdoor

# ADDITIONAL

INSTALL UP/DOWN: Down **OPERATING TEMPERATURE:** -20°C (-4°F), 40°C (104°F)

PHOTOMETIC: Report Found Online

Always consult a qualified electrician before installing any lighting product.

WESTERN DISTRIBUTION CENTER (HEADQUARTER) 253 NORTH VINELAND AVE I CITY OF INDUSTRY, CA 91746