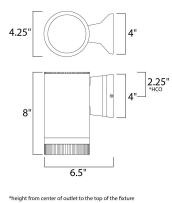

## MEASUREMENTS

DIMENSION BACK PLATE HANGING WEIGHT LAMPING INPUT VOLTAGE : 120V LUMENS BULB **BULB INCLUDED** DIMMABLE : 80+ CRI CRI COLOR\_TEMP

: 4.25" W x 8" H x 6.5" Ext : 4" W x 4" H x 2.25" HCO : 2.65 lb

: 700 Rated (384 Del.) : 1 x 10W LED PCB Integrated , 10W Total : (Integrated) : Triac CL

- : 3000K