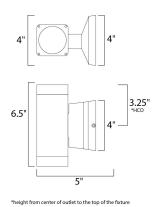

# **MEASUREMENTS**

DIMENSION : 4" W x 6.75" H x 5" Ext

BACK PLATE : 4.75" W x 4.75" H x 3.25" HCO

HANGING WEIGHT : 3.48 lb

LAMPING

INPUT VOLTAGE : 120V

LUMENS : 630 Rated (162 Del.)

BULB : 2 x 4.5W LED PCB Integrated , 9W Total