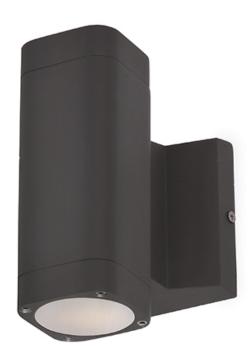

### PRODUCT DESCRIPTION

Indirect exterior lighting not only provides illumination where you want but it also highlights the building structure for a beautiful architectural effect. Our collection of up and down lighting fixtures are available in both Architectural Bronze and Brushed Aluminum.

BULB INCLUDED : (Integrated)
DIMMABLE : Triac CL
CRI : 80+ CRI
COLOR\_TEMP : 3000K
LIGHTING\_DIRECTION : Up/Dn