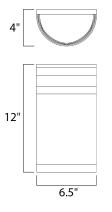

#### MEASUREMENTS

DIMENSION

BACK PLATE

LAMPING

LUMENS

DIMMABLE

COLOR\_TEMP

BULB

CRI

: 6.5" W x 12" H x 4" Ext : 6.5" W x 12" H x 6" HCO HANGING WEIGHT : 4.63 lb

INPUT VOLTAGE : 120V : 1,800 Rated : 2 x 13W Fluorescent GU24 , 26W Total **BULB INCLUDED** : (Included) :No : 80+ CRI

:2700K