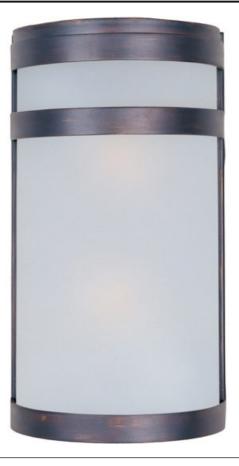

# **PRODUCT DESCRIPTION**

Arc EE, an energy efficient contemporary style collection from Maxim Lighting made out of stainless steel, uses energy saving fluorescents and features both indoor and outdoor wall sconces available in two finishes, Stainless Steel and Oil Rubbed Bronze. Arc EE is also available in an incandescent version in the Arc Collection.

# **FINISHES OPTION**

GLASS Frosted FT

MATERIAL Stainless Steel