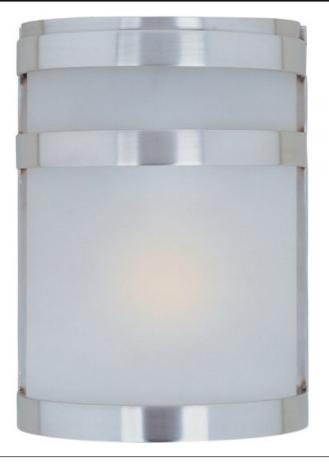

## **PRODUCT DESCRIPTION**

Arc EE, an energy efficient contemporary style collection from Maxim Lighting made out of stainless steel, uses energy saving fluorescents and features both indoor and outdoor wall sconces available in two finishes, Stainless Steel and Oil Rubbed Bronze. Arc EE is also available in an incandescent version in the Arc Collection.

#### FINISHES OPTION

Stainless Steel

GLASS Frosted FT

MATERIAL Stainless Steel

RATINGS cETLus Wet Location ADA