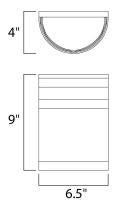

### MEASUREMENTS DIMENSION

BACK PLATE

LAMPING

LUMENS

DIMMABLE

COLOR\_TEMP

BULB

CRI

: 6.5" W x 9" H x 4" Ext : 6.5" W x 9" H x 3.5" HCO HANGING WEIGHT : 3 lb INPUT VOLTAGE : 120V : 900 Rated : 1 x 13W Fluorescent GU24 , 13W Total **BULB INCLUDED** : (Included) :No : 80+ CRI