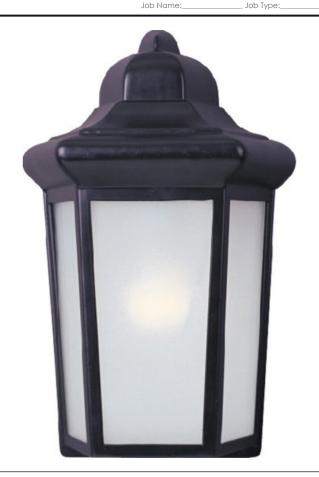

#### PRODUCT DESCRIPTION

Maxim Lighting's energy efficiency commitment to both the residential lighting and the home building industries will assure you a product line focused on your basic lighting needs. With the Side Door EE collection you not only will find quality lighting that is well designed, well priced and readily available, but also energy efficient featuring energy saving fluorescent lighting that saves money and allow for low maintenance.

#### **MEASUREMENTS**

DIMENSION : 7.75" W x 12.25" H x 5.5" Ext

**BACK PLATE** : 2.5" HCO HANGING WEIGHT : 3.52 lb

### **LAMPING**

**BULB** : 1 x 13W Fluorescent GU24, 0W Total

**BULB INCLUDED** : (Included) DIMMABLE : No

### **FINISHES OPTION**

Black

Pewter

Rust Patina

Taupe

White

**GLASS** Frosted FT

MATERIAL

Die Cast Aluminum

**RATINGS** 

Wet Location