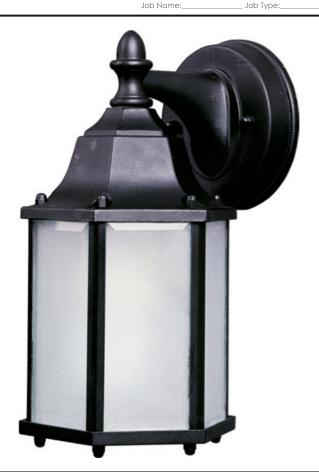

## PRODUCT DESCRIPTION

Maxim Lighting's energy efficiency commitment to both the residential lighting and the home building industries will assure you a product line focused on your basic lighting needs. With the Side Door EE collection you not only will find quality lighting that is well designed, well priced and readily available, but also energy efficient featuring energy saving fluorescent lighting that saves money and allow for low maintenance.

### **MEASUREMENTS**

DIMENSION : 5.5" W x 10" H x 6" Ext

MAX OAH

HANGING WEIGHT : 2.2 lb

**LAMPING** 

**BULB** : 1 x 13W Fluorescent GU24, 0W Total

**BULB INCLUDED** : (Included)

DIMMABLE

## **GLASS**

Frosted FT

### MATERIAL

Aluminum

### **RATINGS**

Wet Location