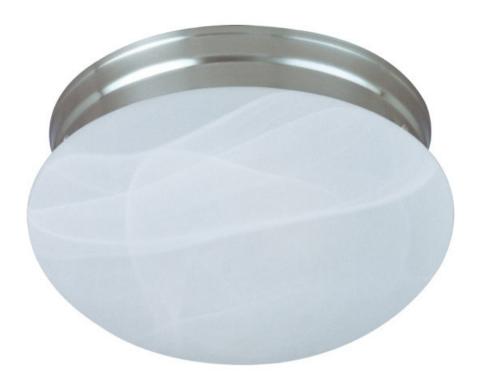

# PRODUCT DESCRIPTION

When you need necessary energy efficient lighting for your home, think Essential EE first. Essential EE collection's selection of energy saving fluorescent traditional, transitional and contemporary lighting focuses on simple design to brighten up any room. Fixtures come in choice of Oil Rubbed Bronze, and Satin Nickel to meet your specific design requirements.

# GLASS

Marble MR