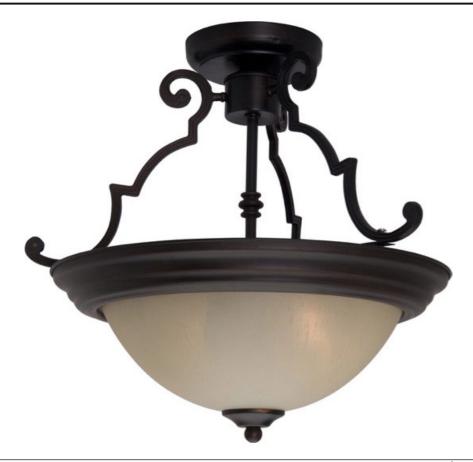

### PRODUCT DESCRIPTION

Maxim Lighting's energy efficiency commitment to both the residential lighting and the home building industries will assure you a product line focused on your basic lighting needs. With the Flush Mount EE collection you not only will find quality lighting that is well designed, well priced and readily available, but also energy efficient featuring energy saving fluorescent lighting that saves money and allow for low maintenance.

### **MEASUREMENTS**

DIMENSION : 17" W x 14" H HANGING WEIGHT : 4.40924 lb

### LAMPING

**LUMENS** : 1,800 Rated

BULB : 2 x 13W Fluorescent GU24, 26W Total

**BULB INCLUDED** : (Included)

DIMMABLE : No CRI : 81-82 CRI COLOR\_TEMP : 2700K

# **GLASS**

Wilshire WS

# MATERIAL

Steel