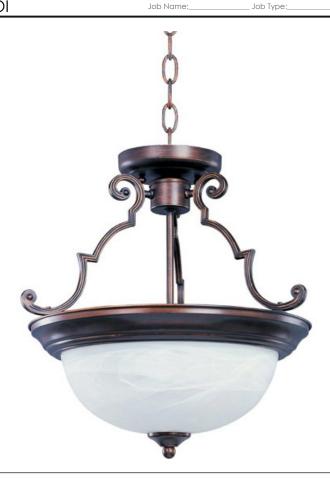

# PRODUCT DESCRIPTION

Maxim Lighting's energy efficiency commitment to both the residential lighting and the home building industries will assure you a product line focused on your basic lighting needs. With the Flush Mount EE collection you not only will find quality lighting that is well designed, well priced and readily available, but also energy efficient featuring energy saving fluorescent lighting that saves money and allow for low maintenance.

## **MEASUREMENTS**

: 17" W x 14" H DIMENSION HANGING WEIGHT : 4.40924 lb

### LAMPING

**LUMENS** : 1,800 Rated

BULB : 2 x 13W Fluorescent GU24, 26W Total

**BULB INCLUDED** : (Included)

DIMMABLE : No CRI : 81-82 CRI COLOR\_TEMP : 2700K

# **GLASS**

Marble MR

# MATERIAL

Steel