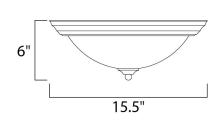

### **MEASUREMENTS**

DIMENSION : 15.5" W x 6" H HANGING WEIGHT : 3.97 lb

LAMPING

LUMENS : 2,700 Rated

BULB : 3 x 13W Fluorescent GU24 , 39W Total

BULB INCLUDED : (Included)

DIMMABLE : No

CRI : 81-82 CRI COLOR\_TEMP : 2700K