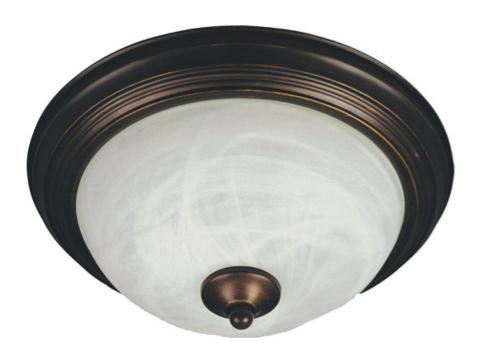

## PRODUCT DESCRIPTION

Maxim Lighting's energy efficiency commitment to both the residential lighting and the home building industries will assure you a product line focused on your basic lighting needs. With the Flush Mount EE collection you not only will find quality lighting that is well designed, well priced and readily available, but also energy efficient featuring energy saving fluorescent lighting that saves money and allow for low maintenance.

#### **FINISHES OPTION**

Oil Rubbed Bronze

Polished Brass

Satin Nickel

Textured White

TCXIOICG WITH

### GLASS

Marble MR