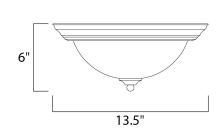

## **MEASUREMENTS**

DIMENSION : 13.5" W x 6" H

HANGING WEIGHT : 2.65 lb

LAMPING

LUMENS : 1,800 Rated

BULB : 2 x 13W Fluorescent GU24, 26W Total

BULB INCLUDED : (Included)

DIMMABLE : No