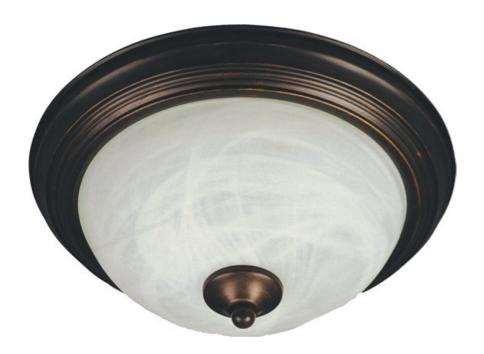

# PRODUCT DESCRIPTION

Maxim Lighting's energy efficiency commitment to both the residential lighting and the home building industries will assure you a product line focused on your basic lighting needs. With the Flush Mount EE collection you not only will find quality lighting that is well designed, well priced and readily available, but also energy efficient featuring energy saving fluorescent lighting that saves money and allow for low maintenance.

#### **FINISHES OPTION**

Oil Rubbed Bronze
Polished Brass

Satin Nickel

Textured White