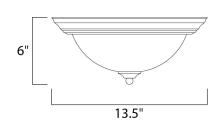

# PRODUCT DESCRIPTION

Maxim Lighting's energy efficiency commitment to both the residential lighting and the home building industries will assure you a product line focused on your basic lighting needs. With the Flush Mount EE collection you not only will find quality lighting that is well designed, well priced and readily available, but also energy efficient featuring energy saving fluorescent lighting that saves money and allow for low maintenance.



# **MEASUREMENTS**

DIMENSION : 13.5" W x 6" H

HANGING WEIGHT :

## LAMPING

LUMENS : 1,600 Rated

BULB : 2 x 13W Fluorescent GU24, 26W Total

BULB INCLUDED : (Included)

DIMMABLE : No COLOR\_TEMP : 2700K

#### **FINISHES OPTION**

Oil Rubbed Bronze
Polished Brass

Satin Nickel

Textured White

## RATINGS

Dry Location

### **ADDITIONAL**

RATED LIFE 10000 Hours OPERATING TEMPERATURE: -20°C (-4°F), 40°C (104°F)

Always consult a qualified electrician before installing any lighting product.



# WESTERN DISTRIBUTION CENTER (HEADQUARTER)

4200 SHIRLEY DR. I ATLANTA, GA 30336

P. 626.956.4200 | F. 626.956.4225 | maximlighting.com