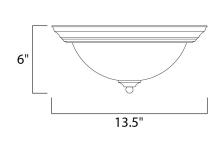

Comments:

## **PRODUCT DESCRIPTION**

Maxim Lighting's energy efficiency commitment to both the residential lighting and the home building industries will assure you a product line focused on your basic lighting needs. With the Flush Mount EE collection you not only will find quality lighting that is well designed, well priced and readily available, but also energy efficient featuring energy saving fluorescent lighting that saves money and allow for low maintenance.



#### **MEASUREMENTS**

: 13.5" W x 6" H

# HANGING WEIGHT

DIMENSION

LAMPING LUMENS BULB **BULB INCLUDED** DIMMABLE CRI

: 2.65 lb

: 1,800 Rated : 2 x 13W Fluorescent GU24 , 26W Total : (Included) :No : 81-82 CRI COLOR\_TEMP :2700K

#### **FINISHES OPTION**



### GLASS Frosted FT

MATERIAL Steel

## RATINGS

Dry Location

#### ADDITIONAL

**INCANDESCENT WATTS: 164** RATED LIFE 10000 Hours **OPERATING TEMPERATURE:** -20°C (-4°F), 40°C (104°F)

Always consult a qualified electrician before installing any lighting product.



WESTERN DISTRIBUTION CENTER (HEADQUARTER) 253 NORTH VINELAND AVE I CITY OF INDUSTRY, CA 91746

EASTERN DISTRIBUTION CENTER 4200 SHIRLEY DR. I ATLANTA, GA 30336

P. 626.956.4200 | F. 626.956.4225 | maximlighting.com