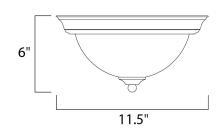

## **MEASUREMENTS**

DIMENSION : 11.5" W x 6" H

HANGING WEIGHT : 2.7 lb

LAMPING

LUMENS : 900 Rated

BULB : 1 x 13W Fluorescent GU24 , 13W Total

BULB INCLUDED : (Included)

DIMMABLE : No