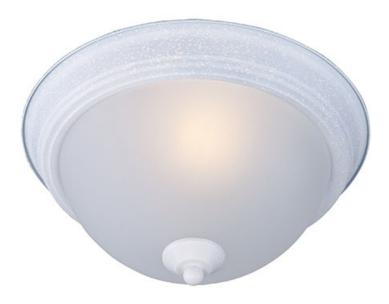

### **PRODUCT DESCRIPTION**

Maxim Lighting's energy efficiency commitment to both the residential lighting and the home building industries will assure you a product line focused on your basic lighting needs. With the Flush Mount EE collection you not only will find quality lighting that is well designed, well priced and readily available, but also energy efficient featuring energy saving fluorescent lighting that saves money and allow for low maintenance.

#### **FINISHES OPTION**

Oil Rubbed Bronze

Textured White

GLASS

Frosted FT

MATERIAL

Steel

RATINGS