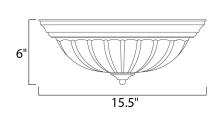

### **MEASUREMENTS**

DIMENSION : 15.5" W x 6" H

HANGING WEIGHT :

LAMPING

LUMENS : 2,700 Rated

BULB : 3 x 13W Fluorescent GU24, 39W Total

BULB INCLUDED : (Included)

DIMMABLE : No