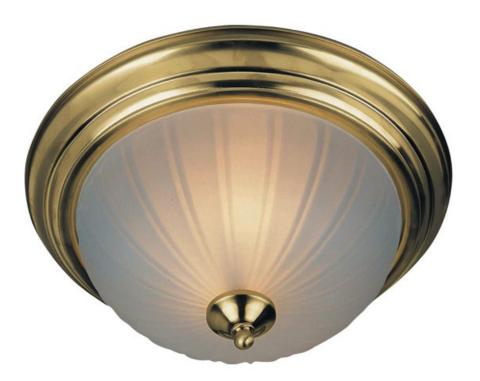

### PRODUCT DESCRIPTION

Maxim Lighting's energy efficiency commitment to both the residential lighting and the home building industries will assure you a product line focused on your basic lighting needs. With the Flush Mount EE collection you not only will find quality lighting that is well designed, well priced and readily available, but also energy efficient featuring energy saving fluorescent lighting that saves money and allow for low maintenance.

### **MEASUREMENTS**

DIMENSION : 15.5" W x 6" H

HANGING WEIGHT :

LAMPING

LUMENS : 2,700 Rated

BULB : 3 x 13W Fluorescent GU24, 39W Total

BULB INCLUDED : (Included)

DIMMABLE : No

### GLASS

Frosted FT

#### MATERIAL

Steel