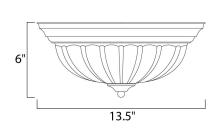

#### **PRODUCT DESCRIPTION**

Maxim Lighting's energy efficiency commitment to both the residential lighting and the home building industries will assure you a product line focused on your basic lighting needs. With the Flush Mount EE collection you not only will find quality lighting that is well designed, well priced and readily available, but also energy efficient featuring energy saving fluorescent lighting that saves money and allow for low maintenance.



#### **MEASUREMENTS** DIMENSION

: 13.5" W x 6" H :

## LAMPING

LUMENS BULB BULB INCLUDED DIMMABLE CRI

HANGING WEIGHT

: 1,800 Rated : 2 x 13W Fluorescent GU24 , 26W Total : (Included) :No : 81-82 CRI COLOR\_TEMP :2700K

#### FINISHES OPTION

# Polished Brass Textured White

GLASS Frosted FT

MATERIAL Steel

RATINGS Dry Location

### ADDITIONAL

RATED LIFE 10000 Hours OPERATING TEMPERATURE: -20°C (-4°F), 40°C (104°F)

Always consult a qualified electrician before installing any lighting product.



WESTERN DISTRIBUTION CENTER (HEADQUARTER) 253 NORTH VINELAND AVE I CITY OF INDUSTRY, CA 91746

EASTERN DISTRIBUTION CENTER 4200 SHIRLEY DR. I ATLANTA, GA 30336

P. 626.956.4200 | F. 626.956.4225 | maximlighting.com