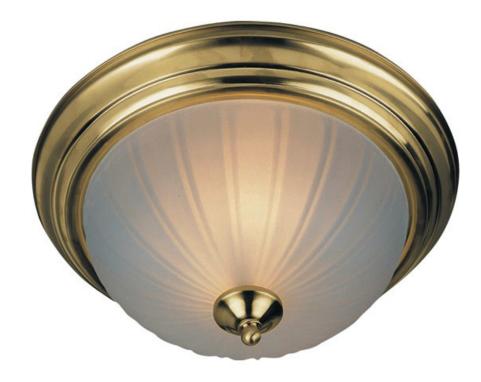

#### **PRODUCT DESCRIPTION**

Maxim Lighting's energy efficiency commitment to both the residential lighting and the home building industries will assure you a product line focused on your basic lighting needs. With the Flush Mount EE collection you not only will find quality lighting that is well designed, well priced and readily available, but also energy efficient featuring energy saving fluorescent lighting that saves money and allow for low maintenance.

# Polished Brass Textured White

GLASS Frosted FT

MATERIAL Steel

RATINGS Dry Location