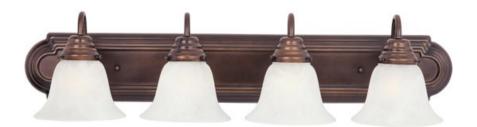

#### PRODUCT DESCRIPTION

When you need necessary energy efficient lighting for your home, think Essential EE first. Essential EE collection's selection of energy saving fluorescent traditional, transitional and contemporary lighting focuses on simple design to brighten up any room. Fixtures come in choice of Oil Rubbed Bronze, and Satin Nickel to meet your specific design requirements.

DIMENSION : 30" W x 7" H x 8" Ext BACK PLATE : 30" W x 4.84" H

HANGING WEIGHT :

#### LAMPING

LUMENS : 3,600 Rated

BULB : 4 x 13W Fluorescent GU24 , 52W Total

BULB INCLUDED : (Included)

DIMMABLE : No
CRI : 81-82 CRI
COLOR\_TEMP : 2700K
LIGHTING\_DIRECTION : Both