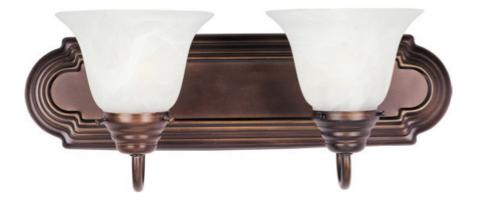

#### PRODUCT DESCRIPTION

When you need necessary energy efficient lighting for your home, think Essential EE first. Essential EE collection's selection of energy saving fluorescent traditional, transitional and contemporary lighting focuses on simple design to brighten up any room. Fixtures come in choice of Oil Rubbed Bronze, and Satin Nickel to meet your specific design requirements.

DIMENSION : 18" W x 7" H x 8" Ext BACK PLATE : 18" W x 4.84" H

HANGING WEIGHT :

LAMPING

LUMENS : 1,800 Rated

BULB : 2 x 13W Fluorescent GU24, 26W Total

BULB INCLUDED : (Included)

DIMMABLE : No
CRI : 81-82 CRI
COLOR\_TEMP : 2700K
LIGHTING\_DIRECTION : Both