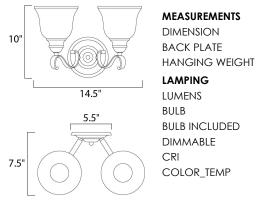

**MEASUREMENTS** 

: 14.5" W x 8.5" H x 9" Ext

: 5.5" W x 5.5" H x 5.5" HCO : 4.76 lb

LAMPING LUMENS

BULB INCLUDED

DIMMABLE

COLOR\_TEMP

: 1,800 Rated : 2 x 13W Fluorescent GU24, 26W Total

: (Included) :No

:81-82 CRI :2700K

FINISHES OPTION

Oil Rubbed Bronze

GLASS Wilshire WS

MATERIAL Iron

RATINGS Damp Location CA Title 24