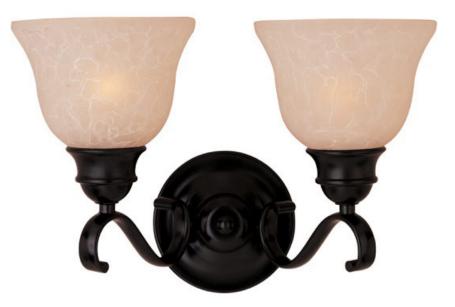

## **PRODUCT DESCRIPTION**

Linda EE is a beautiful transitional energy saving collection with long flowing arms. The warm Wilshire glass perfectly complements the Oil Rubbed Bronze finish. Fixtures include energy efficient, long lasting and low maintenance compact fluorescent bulbs, with select fixtures being Energy Star certified.

: (Included) :No

:81-82 CRI :2700K

FINISHES OPTION

Oil Rubbed Bronze

GLASS Wilshire WS

MATERIAL Iron

RATINGS Damp Location CA Title 24