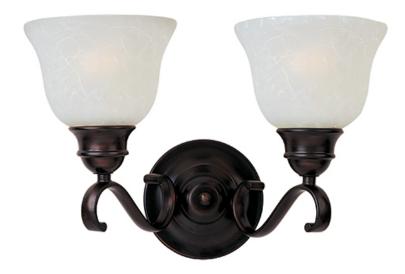

#### PRODUCT DESCRIPTION

Linda EE is a beautiful transitional energy saving collection with long flowing arms. The warm Wilshire glass perfectly complements the Oil Rubbed Bronze finish. Fixtures include energy efficient, long lasting and low maintenance compact fluorescent bulbs, with select fixtures being Energy Star certified.

## **FINISHES OPTION**

# GLASS

Ice IC

# MATERIAL

Iron