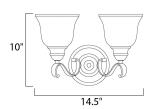

## **MEASUREMENTS**

DIMENSION : 14.5" W x 8.5" H x 9" Ext BACK PLATE : 5.5" W x 5.5" H x 5.5" HCO

HANGING WEIGHT : 4.76 lb