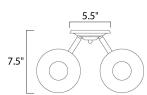

## **MEASUREMENTS**

DIMENSION : 14.5" W x 8.5" H x 9" Ext BACK PLATE : 5.5" W x 5.5" H x 5.5" HCO

HANGING WEIGHT : 4.76 lb