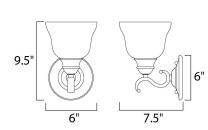

### MEASUREMENTS

DIMENSION

MAX OAH

BULB

CRI

HANGING WEIGHT

#### LAMPING LUMENS : 900 Rated **BULB INCLUDED** : (Included) DIMMABLE : No : 81-82 CRI COLOR\_TEMP :2700K

LIGHTING\_DIRECTION : Both

: 6" W x 9.5" H x 7.5" Ext : 9.5" OAH 5.5" W x 5.5" H

: 2.05029 lb

: 1 x 13W Fluorescent GU24 , 13W Total