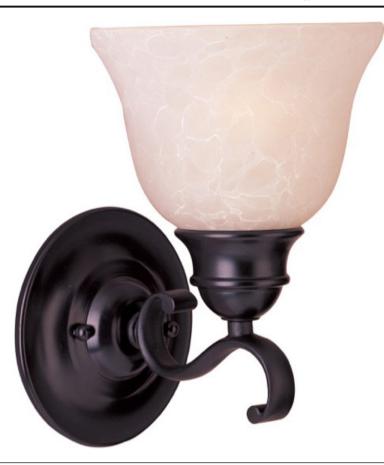

### **PRODUCT DESCRIPTION**

Linda EE is a beautiful transitional energy saving collection with long flowing arms. The warm Wilshire glass perfectly complements the Oil Rubbed Bronze finish. Fixtures include energy efficient, long lasting and low maintenance compact fluorescent bulbs, with select fixtures being Energy Star certified.

## **FINISHES OPTION**

GLASS Wilshire WS

MATERIAL Iron

RATINGS Dry Location **Energy Star** 