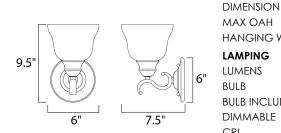

### MEASUREMENTS

: 6" W x 9.5" H x 7.5" Ext : 9.5" OAH 5.5" W x 5.5" H HANGING WEIGHT : 2.05 lb

: 81-82 CRI

:2700K