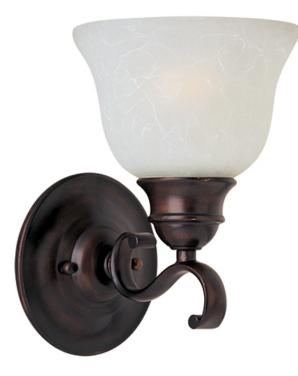

## **PRODUCT DESCRIPTION**

Linda EE is a beautiful transitional energy saving collection with long flowing arms. The warm Wilshire glass perfectly complements the Oil Rubbed Bronze finish. Fixtures include energy efficient, long lasting and low maintenance compact fluorescent bulbs, with select fixtures being Energy Star certified.

### **FINISHES OPTION**

GLASS Ice IC

MATERIAL

Iron

RATINGS Dry Location Energy Star CA Title 24