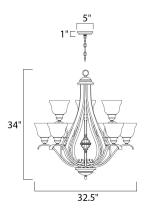

#### **MEASUREMENTS**

DIMENSION : 32.5" W x 34" H

MAX OAH : 108" OAH

CANOPY : 5" W x 1" H x 5" L

HANGING WEIGHT : 28.09 lb