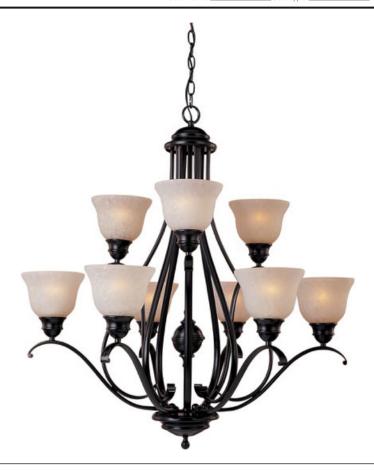

#### PRODUCT DESCRIPTION

Linda EE is a beautiful transitional energy saving collection with long flowing arms. The warm Wilshire glass perfectly complements the Oil Rubbed Bronze finish. Fixtures include energy efficient, long lasting and low maintenance compact fluorescent bulbs, with select fixtures being Energy Star certified.

#### LAMPING

LUMENS : 8,100 Rated

BULB : 9 x 13W Fluorescent GU24 , 117W Total

BULB INCLUDED : (Included)
DIMMABLE : No
CRI : 81-82 CRI
COLOR\_TEMP : 2700K

#### GLASS

Wilshire WS

## MATERIAL

Iron