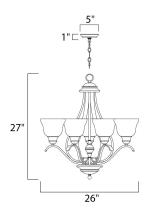

### **MEASUREMENTS**

DIMENSION : 26" W x 27" H MAX OAH : 63" OAH

CANOPY : 5" W x 1" H x 5" L

HANGING WEIGHT : 16.65 lb