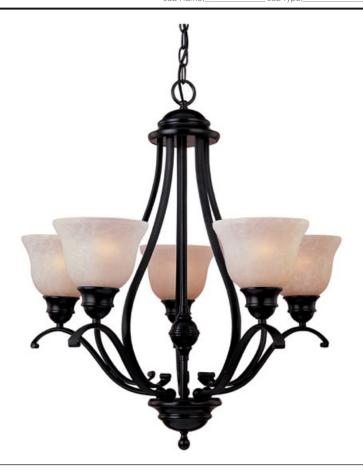

# **PRODUCT DESCRIPTION**

Linda EE is a beautiful transitional energy saving collection with long flowing arms. The warm Wilshire glass perfectly complements the Oil Rubbed Bronze finish. Fixtures include energy efficient, long lasting and low maintenance compact fluorescent bulbs, with select fixtures being Energy Star certified.

#### **FINISHES OPTION**

Oil Rubbed Bronze

## **GLASS**

Wilshire WS

#### MATERIAL

Iron