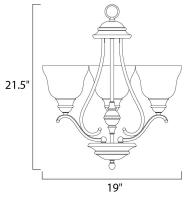

## :2700K

: 19" W x 21.5" H

: 3 x 13W Fluorescent GU24 , 39W Total

FINISHES OPTION Oil Rubbed Bronze

GLASS Wilshire WS

MATERIAL Iron

RATINGS Dry Location Energy Star