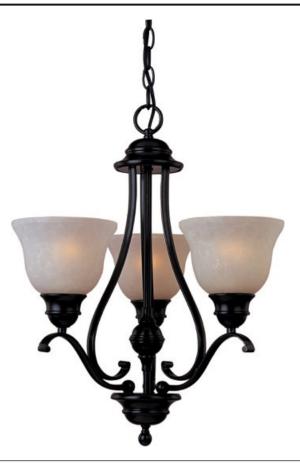

### **PRODUCT DESCRIPTION**

Linda EE is a beautiful transitional energy saving collection with long flowing arms. The warm Wilshire glass perfectly complements the Oil Rubbed Bronze finish. Fixtures include energy efficient, long lasting and low maintenance compact fluorescent bulbs, with select fixtures being Energy Star certified.

## :2700K

: 19" W x 21.5" H

: 3 x 13W Fluorescent GU24 , 39W Total

FINISHES OPTION Oil Rubbed Bronze

GLASS Wilshire WS

MATERIAL Iron

RATINGS Dry Location Energy Star