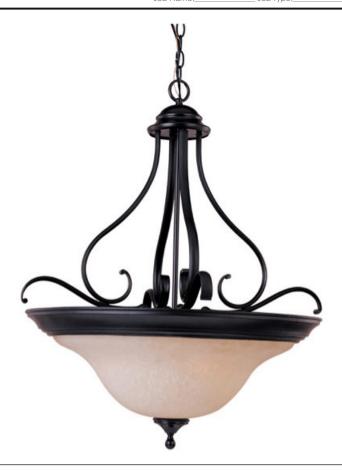

## PRODUCT DESCRIPTION

Linda EE is a beautiful transitional energy saving collection with long flowing arms. The warm Wilshire glass perfectly complements the Oil Rubbed Bronze finish. Fixtures include energy efficient, long lasting and low maintenance compact fluorescent bulbs, with select fixtures being Energy Star certified.

# GLASS

Wilshire WS

### MATERIAL

Iron