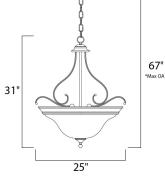

## **MEASUREMENTS**

DIMENSION : 25" W x 31" H
MAX OAH : 67" OAH
HANGING WEIGHT : 22.93 lb