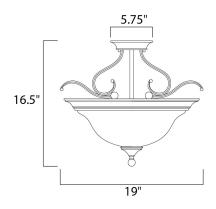

#### **MEASUREMENTS** DIMENSION

MAX OAH

CANOPY

BULB

CRI

: 16.5" OAH : 5.75" W x 1.25" H x 5.75" L

# HANGING WEIGHT LAMPING

LUMENS BULB INCLUDED : (Included) DIMMABLE :No : 81-82 CRI COLOR\_TEMP :2700K

: 19" W x 16.5" H : 10.58 lb

: 2,700 Rated : 3 x 13W Fluorescent GU24 , 39W Total