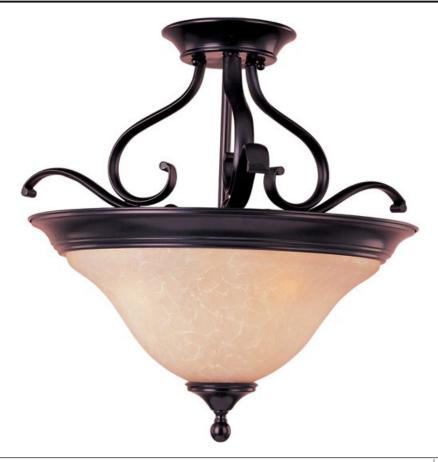

## **PRODUCT DESCRIPTION**

Linda EE is a beautiful transitional energy saving collection with long flowing arms. The warm Wilshire glass perfectly complements the Oil Rubbed Bronze finish. Fixtures include energy efficient, long lasting and low maintenance compact fluorescent bulbs, with select fixtures being Energy Star certified.

#### **FINISHES OPTION**

GLASS Wilshire WS

MATERIAL Iron

RATINGS Dry Location CA Title 24