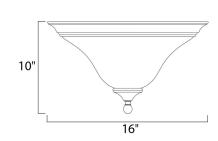

## **MEASUREMENTS**

DIMENSION : 16" W x 9" H
MAX OAH : 9" OAH
HANGING WEIGHT : 5.07 lb