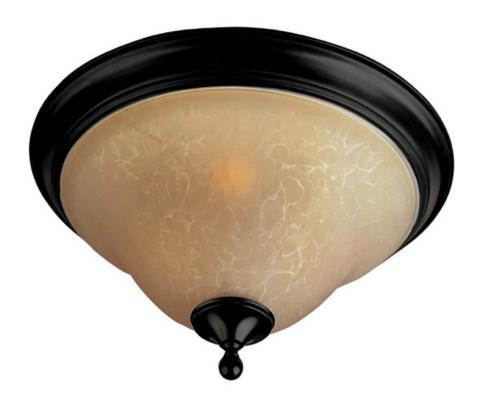

## PRODUCT DESCRIPTION

Linda EE is a beautiful transitional energy saving collection with long flowing arms. The warm Wilshire glass perfectly complements the Oil Rubbed Bronze finish. Fixtures include energy efficient, long lasting and low maintenance compact fluorescent bulbs, with select fixtures being Energy Star certified.

## **FINISHES OPTION**

Oil Rubbed Bronze

## GLASS

Wilshire WS