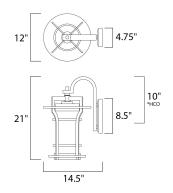

\*height from center of outlet to the top of the fixture

# **MEASUREMENTS**

DIMENSION : 12" W x 21" H x 14.5" Ext BACK PLATE : 4.75" W x 8.5" H x 10" HCO

HANGING WEIGHT : 14.5 lb