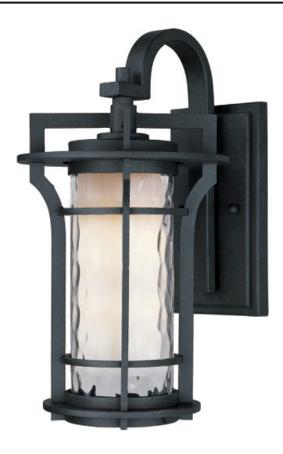

# **PRODUCT DESCRIPTION**

Bold, exterior design of Die Cast aluminum finished in Black Oxide support elongated cylinders of clear Waterglass. Light is gently diffused by a second inner cylinder of Satin White glass.

## **FINISHES OPTION**

Black Oxide

## **GLASS**

Water Glass WG

#### MATERIAL

Die Cast Aluminum