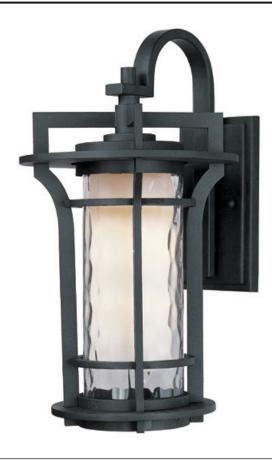

## PRODUCT DESCRIPTION

Bold, exterior design of Die Cast aluminum finished in Black Oxide support elongated cylinders of clear Waterglass. Light is gently diffused by a second inner cylinder of Satin White glass.

# **FINISHES OPTION**

Black Oxide

### GLASS

Water Glass WG

#### MATERIAL

Die Cast Aluminum