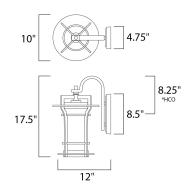

\*height from center of outlet to the top of the fixture

# **MEASUREMENTS**

DIMENSION : 10" W x 17.5" H x 12" Ext BACK PLATE : 4.75" W x 8.5" H x 8.25" HCO

HANGING WEIGHT : 9.9 lb