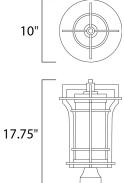

### MEASUREMENTS

DIMENSION

: 10" L x 10" W x 17.75" H : 10.12 lb

HANGING WEIGHT LAMPING

| INPUT VOLTAGE | : 120V                                 |
|---------------|----------------------------------------|
| lumens        | : 1,355 Rated                          |
| BULB          | : 1 x 18W Fluorescent GU24 , 18W Total |
| BULB INCLUDED | : (Included)                           |
| DIMMABLE      | : No                                   |
| COLOR_TEMP    | : 2700K                                |
|               |                                        |