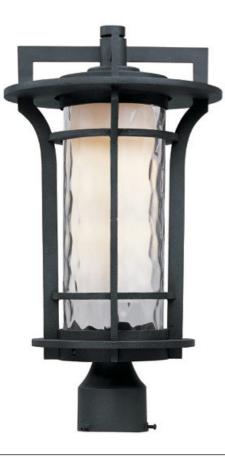

#### **PRODUCT DESCRIPTION**

Bold, exterior design of Die Cast aluminum finished in Black Oxide support elongated cylinders of clear Waterglass. Light is gently diffused by a second inner cylinder of Satin White glass.

# **FINISHES OPTION**

Black Oxide

GLASS Water Glass WG

MATERIAL Die Cast Aluminum

RATINGS Wet Location