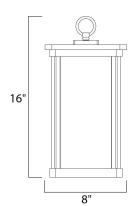

## PRODUCT DESCRIPTION

Simple lines create a transitional style that fits a wide variety of exterior home design. Available in both Platinum and Bronze finish with Frosted Seedy glass in florescent or incandescent. Fluorescent models can easily be adapted to LED with the optional LED GU24 lamp.



# **MEASUREMENTS**

DIMENSION : 8" W x 16" H HANGING WEIGHT : 8.14 lb

#### LAMPING

LUMENS : 1,760 Rated

: 1 x 26W Fluorescent GU24, 26W Total

**BULB INCLUDED** : (Included) DIMMABLE : No COLOR\_TEMP : 2700K

#### **FINISHES OPTION**



# **GLASS**

Frosted Seedy FS

### MATERIAL

Die Cast Aluminum

#### **RATINGS**

Damp Location



### **ADDITIONAL**

RATED LIFE 10000 Hours OPERATING TEMPERATURE: -20°C (-4°F), 40°C (104°F)

Always consult a qualified electrician before installing any lighting product.



WESTERN DISTRIBUTION CENTER (HEADQUARTER) 253 NORTH VINELAND AVE I CITY OF INDUSTRY, CA 91746

# **EASTERN DISTRIBUTION CENTER**

4200 SHIRLEY DR. I ATLANTA, GA 30336

P. 626.956.4200 | F. 626.956.4225 | maximlighting.com