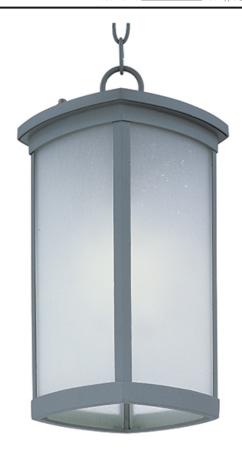

## PRODUCT DESCRIPTION

Simple lines create a transitional style that fits a wide variety of exterior home design. Available in both Platinum and Bronze finish with Frosted Seedy glass in florescent or incandescent. Fluorescent models can easily be adapted to LED with the optional LED GU24 lamp.

# **GLASS**

Frosted Seedy FS

### MATERIAL

Die Cast Aluminum