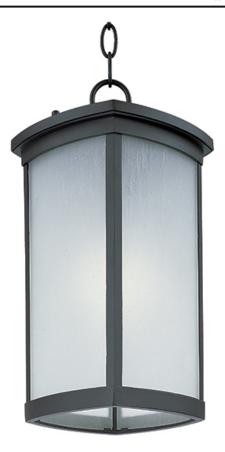

#### **PRODUCT DESCRIPTION**

Simple lines create a transitional style that fits a wide variety of exterior home design. Available in both Platinum and Bronze finish with Frosted Seedy glass in florescent or incandescent. Fluorescent models can easily be adapted to LED with the optional LED GU24 lamp.

# **FINISHES OPTION**

Bronze Platinum

GLASS Frosted Seedy FS

MATERIAL Die Cast Aluminum