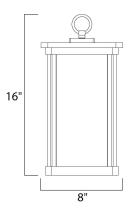

### **MEASUREMENTS**

DIMENSION

DIMMABLE

COLOR\_TEMP

HANGING WEIGHT LAMPING INPUT VOLTAGE : 120V LUMENS BULB **BULB INCLUDED** 

: 8" L x 8" W x 16" H : 8.14 lb

:2700K

: 1,760 Rated : 1 x 26W Fluorescent GU24 , 26W Total : (Included) :No