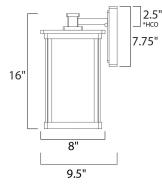

### **MEASUREMENTS**

: 8" W x 16" H x 9.5" Ext DIMENSION

**BACK PLATE** : 5.25" W x 7.75" H x 2.5" HCO

HANGING WEIGHT : 5.72 lb