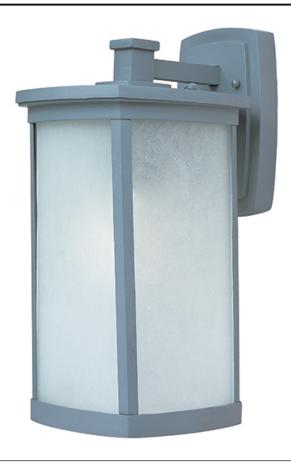

# PRODUCT DESCRIPTION

Simple lines create a transitional style that fits a wide variety of exterior home design. Available in both Platinum and Bronze finish with Frosted Seedy glass in florescent or incandescent. Fluorescent models can easily be adapted to LED with the optional LED GU24 lamp.

#### **FINISHES OPTION**

Platinum

## **GLASS**

Frosted Seedy FS