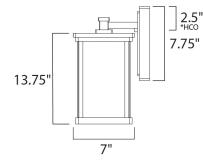

## MEASUREMENTS DIMENSION

: 7" W x 13.75" H x 8.5" Ext : 5.25" W x 7.75" H x 2.5" HCO