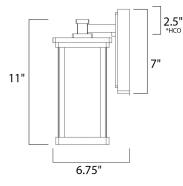

\*height from center of outlet to the top of the fixture

#### **MEASUREMENTS**

DIMENSION : 5.25" W x 11" H x 6.75" Ext **BACK PLATE** : 3" W x 7" H x 2.5" HCO

HANGING WEIGHT : 2.86 lb