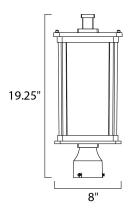

# **MEASUREMENTS**

DIMENSION : 8" W x 19.25" H

HANGING WEIGHT : 6.6 lb

LAMPING

LUMENS : 1,760 Rated

BULB : 1 x 26W Fluorescent GU24 , 26W Total

BULB INCLUDED : (Included)
DIMMABLE : No

DIMMABLE : No COLOR\_TEMP : 2700K