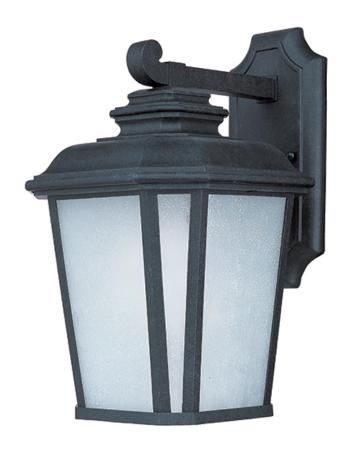

## PRODUCT DESCRIPTION

A classical, traditional style finished in a rustic Black Oxide finish with Weathered Frost glass is sure to add elegance to your home's exterior. Available in both incandescent and fluorescent versions with an optional LED source to consider.

#### **FINISHES OPTION**

Black Oxide BO

## **GLASS**

Weathered Frost WF

## MATERIAL

Die Cast Aluminum