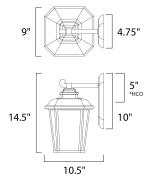

\*height of fixture from top of fixture to center of the outlet

## **MEASUREMENTS**

DIMENSION : 9." W x 14.5" H x 10.5" Ext BACK PLATE : 4.75" W x 10." H x 5." HCO

HANGING WEIGHT : 5.5 lb