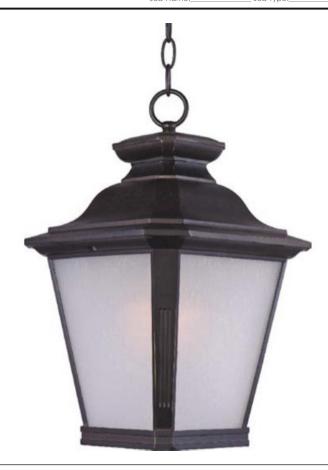

### PRODUCT DESCRIPTION

Knoxville EE is a cross between transitional and traditional styles in Bronze finish. Is is part of our energy saving collection.

11"

**MEASUREMENTS** 

DIMENSION : 11" W x 17.75" H