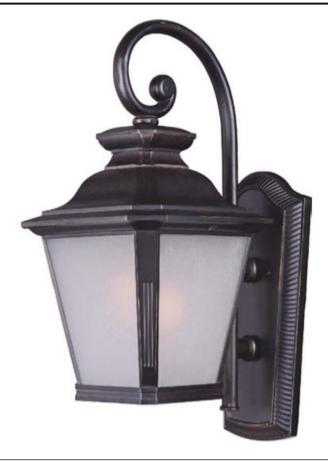

## **PRODUCT DESCRIPTION**

Knoxville EE is a cross between transitional and traditional styles in Bronze finish. Is is part of our energy saving collection.

## **FINISHES OPTION** Bronze

GLASS Frosted Seedy FS

MATERIAL Die Cast Aluminum

RATINGS cETLus Wet Location

ADDITIONAL RATED LIFE 10000 Hours OPERATING TEMPERATURE: -20°C (-4°F), 40°C (104°F)

Always consult a qualified electrician before installing any lighting product.