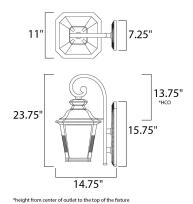

## MEASUREMENTS

DIMENSION

BACK PLATE

LAMPING

LUMENS

DIMMABLE

BULB

: 11" W x 23.75" H x 14" Ext : 4.75" W x 5.75" H x 2.5" HCO HANGING WEIGHT : 9.39 lb