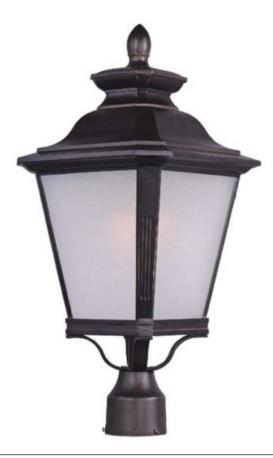

## **PRODUCT DESCRIPTION**

Knoxville EE is a cross between transitional and traditional styles in Bronze finish. Is is part of our energy saving collection.

GLASS Frosted Seedy FS

MATERIAL Die Cast Aluminum

RATINGS Wet Location