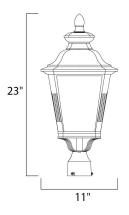

## MEASUREMENTS

HANGING WEIGHT

DIMENSION

: 11" L x 11" W x 22.75" H : 6.18 lb

| LAMPING       |                                        |
|---------------|----------------------------------------|
| INPUT VOLTAGE | : 120V                                 |
| LUMENS        | : 1,760 Rated                          |
| BULB          | : 1 x 26W Fluorescent GU24 , 26W Total |
| BULB INCLUDED | : (Included)                           |
| DIMMABLE      | : No                                   |
| COLOR_TEMP    | : 2700K                                |