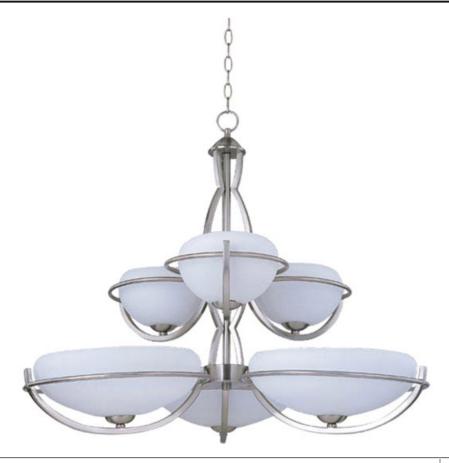

## **PRODUCT DESCRIPTION**

Modern design and state of the art technology make this a must have for any showroom. Sleek Satin Nickel structure support bold satin White glass shades. The chandelier feature dimmable fluorescent ballasts for optimum energy efficiency and the ability to control light output.

> MEASUREMENTS DIMENSION HANGING WEIGHT : LAMPING BULB BULB INCLUDED : (Included) DIMMABLE :

: 34" W x 28.5" H

: 32+55W DS , 0W Total

## **FINISHES OPTION**

Satin Nickel

GLASS White WT

MATERIAL Iron

RATINGS Dry Location