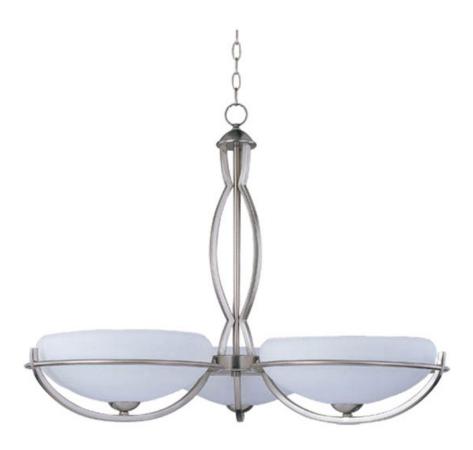

# PRODUCT DESCRIPTION

Modern design and state of the art technology make this a must have for any showroom. Sleek Satin Nickel structure support bold satin White glass shades. The chandelier feature dimmable fluorescent ballasts for optimum energy efficiency and the ability to control light output.

# **MEASUREMENTS**

DIMENSION : 34" W x 26" H

HANGING WEIGHT :

### LAMPING

BULB : 3 x 32W Fluorescent DS, 0W Total

BULB INCLUDED : (Included)

DIMMABLE :

# GLASS

White WT

#### MATERIAL

Iron